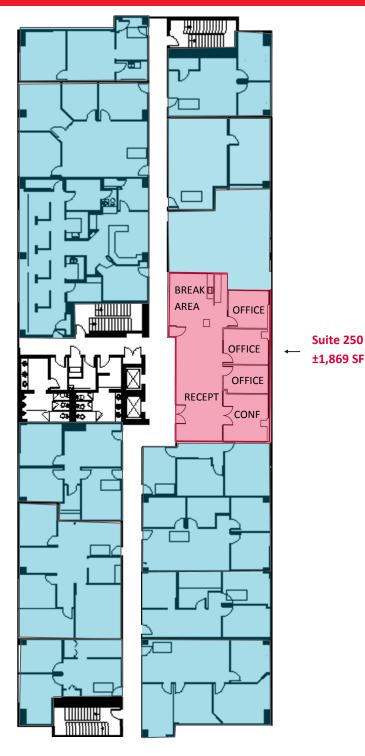

### **Available Suites:**

| Suite | SF     | Available | Comments                                             |
|-------|--------|-----------|------------------------------------------------------|
| 250   | ±1,869 | 09/01/17  | 3 private offices, conference, reception, break area |
| 300   | ±891   | Now       | 2 private offices, reception, small bullpen          |

### **Second Floor:**

For more information, please contact:

Justin Grilli Vice President +1 925 621 3858 justin.grilli@cushwake.com LIC #01410373

5000 Hopyard Road, Suite 205 Pleasanton, California 94588