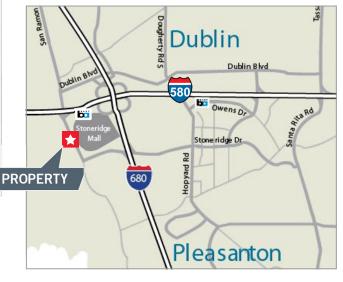

# 5700 Stoneridge Mall Road

Pleasanton, CA

### **Building Amenities:**

- Walking distance to BART, 45 minutes to Financial District
- Walking distance to Stoneridge Mall, Cheesecake Factory, PF Chang's and Nordstrom
- Ample parking, 3.5/1,000
- Asking rate: \$2.40 FS

- Proximity to retail, restaurants and hotels
- Common area conference room.
- Strong local based ownership
- Monument and eyebrow signage available
- Direct access to highway 580 and 680