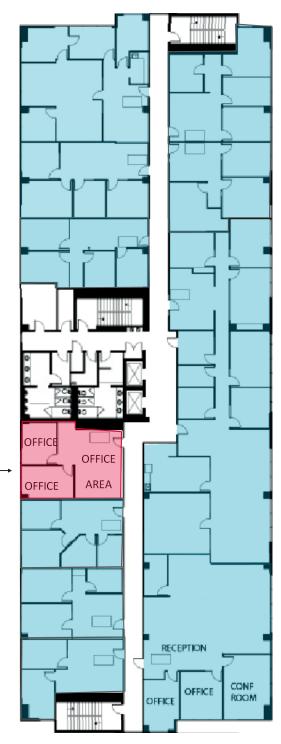

### **Available Suites:**

| Suite | SF     | Available | Comments                                             |
|-------|--------|-----------|------------------------------------------------------|
| 250   | ±1,869 | 09/01/17  | 3 private offices, conference, reception, break area |
| 300   | ±891   | Now       | 2 private offices, reception, small bullpen          |

### **Third Floor:**

For more information, please contact:

**Suite 300** 

±891 SF

Justin Grilli Vice President +1 925 621 3858 justin.grilli@cushwake.com LIC #01410373 5000 Hopyard Road, Suite 205 Pleasanton, California 94588